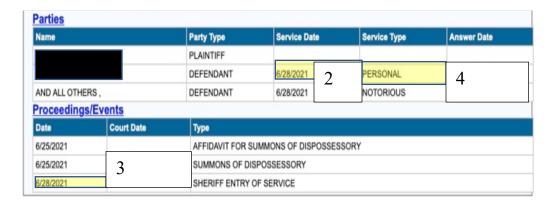

V. Insert dates and service types into Certificate statements numbered 2, 3, and 4

VI. Review Servicemembers Civil Relief Act Records at <a href="https://scra.dmdc.osd.mil/scra/#/home">https://scra.dmdc.osd.mil/scra/#/home</a> and answer certificate statement 6 by selecting one of the boxes on the form